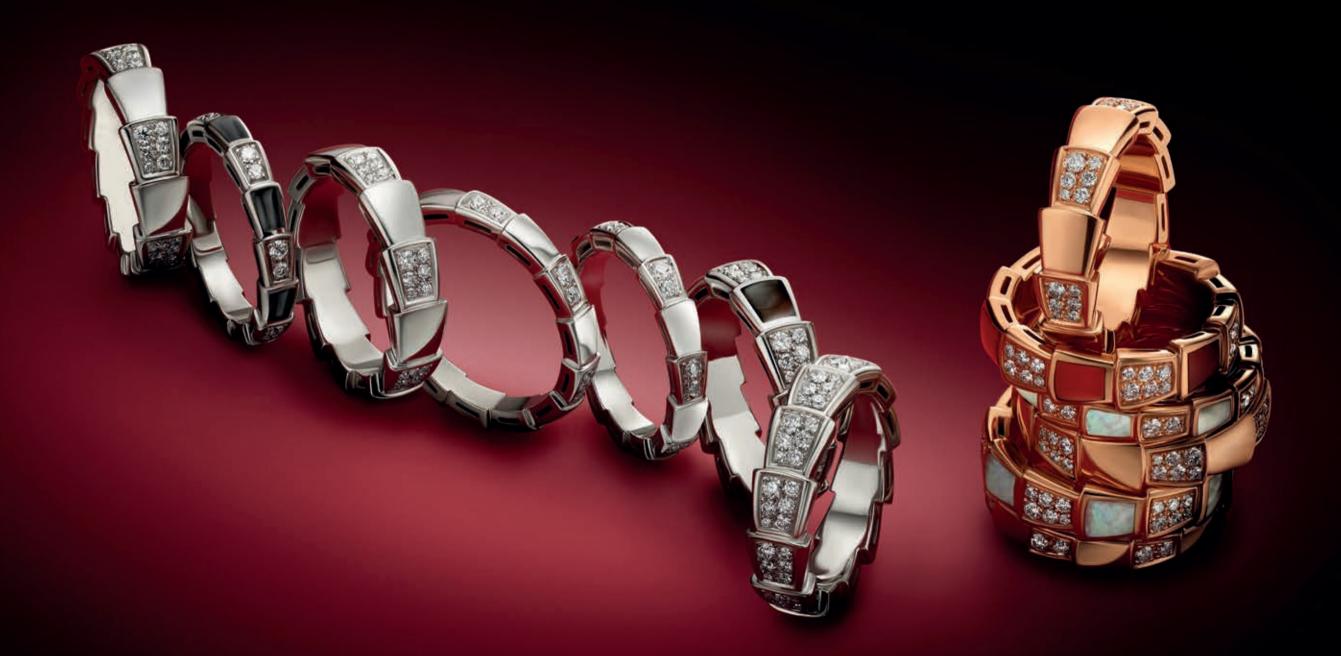

## PRECIOUS TEMPTATIONS

IN A TRIBUTE TO ITS SPIRIT ANIMAL, BVLGARI CAPTURES THE POWER OF SEDUCTION IN THE SERPENTI JEWELLERY COLLECTION, CAMOUFLAGING SENSUALITY AND TEMPTATION WITH A HYPNOTIC DESIGN. SOPHISTICATED AND STRIKING, THE NEW SERPENTI VIPER RINGS COMBINE THE DANGEROUS BEAUTY OF THE SCALES WITH THE SINUOSITY OF THE SNAKE. LIGHT AND SHADOW, KNOWLEDGE AND TEMPTATION, THE TWO FACETS OF THE SERPENT'S NATURE ARE REVEALED.

EVOCATIVE OF THE VIPER'S SPIRAL MOVE BEFORE ITS STRIKE, THE NEW RINGS COIL SENSUALLY AROUND THE FINGERS TO MESMERISE WITH THEIR CURVES.