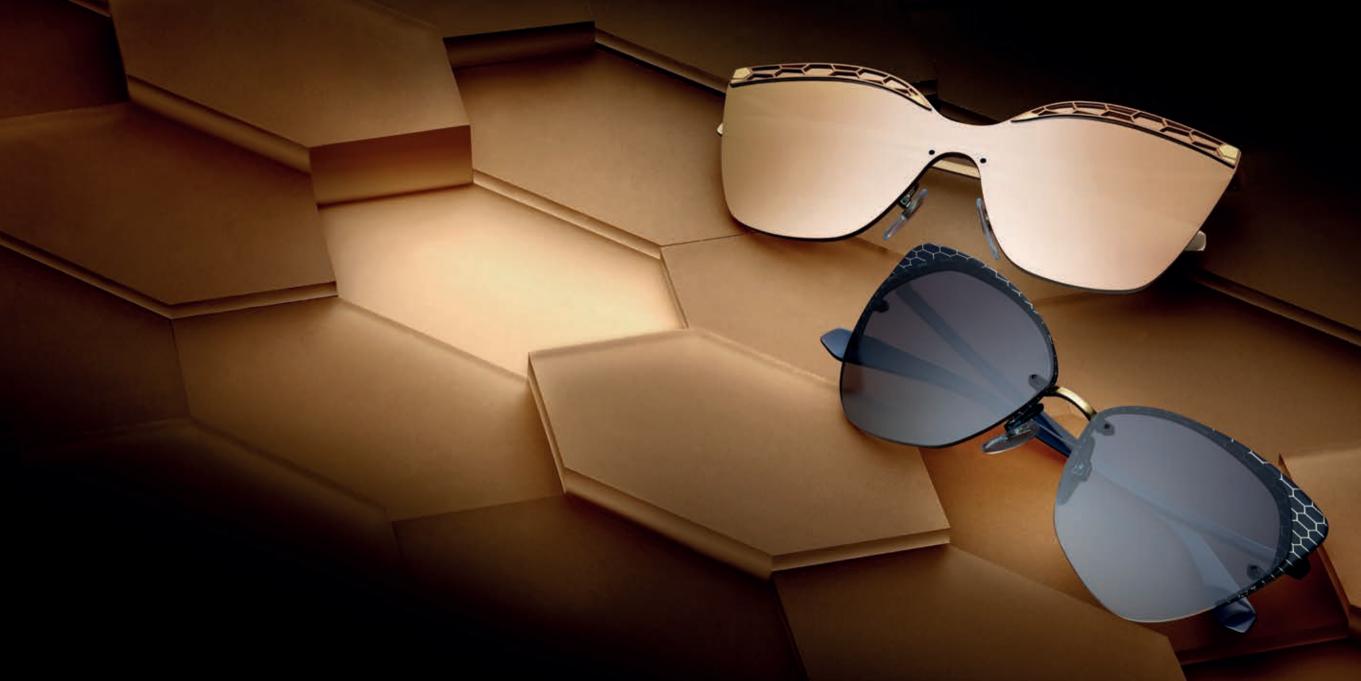

### HYPNOTIC Stare

IN THE NEW SERPENTI EYEWEAR COLLECTION, THE ICONIC SNAKE IS REVEALED IN FRESH AND FASHION-FORWARD INTERPRETATIONS. ULTRA FLAT LENSES MEET TINY, HEXAGONAL MOTIFS IN A GAME OF CONTRASTING GEOMETRIES WHERE DESIGN AND INNOVATION BLEND IN STYLE.

ENHANCING THE SENSUALITY OF A WOMAN'S GAZE, THESE PIECES CELEBRATE THE MAGNETIC STARE OF THE SNAKE AND ITS ABILITY TO SEDUCE.