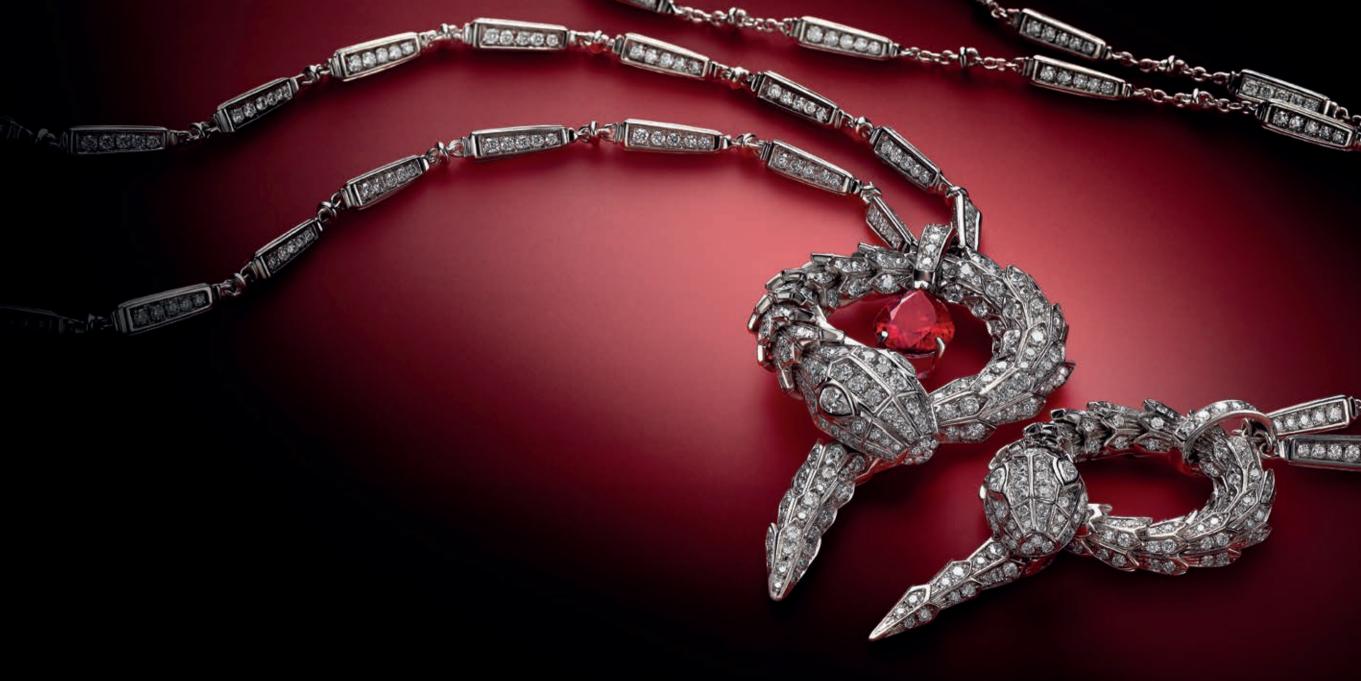

## PRECIOUS TEMPTATIONS

IN A TRIBUTE TO ITS SPIRIT ANIMAL, BVLGARI CAPTURES THE POWER OF SEDUCTION IN THE SERPENTI JEWELLERY COLLECTION, CAMOUFLAGING SENSUALITY AND TEMPTATION WITH A HYPNOTIC DESIGN. SOPHISTICATED AND STRIKING, THE NEW SERPENTI VIPER RINGS COMBINE THE DANGEROUS BEAUTY OF THE SCALES WITH THE SINUOSITY OF THE SNAKE. LIGHT AND SHADOW, KNOWLEDGE AND TEMPTATION, THE TWO FACETS OF THE SERPENT'S NATURE ARE REVEALED.

EVOCATIVE OF THE VIPER'S SPIRAL MOVE BEFORE ITS STRIKE, THE NEW RINGS COIL SENSUALLY AROUND THE FINGERS TO MESMERISE WITH THEIR CURVES.