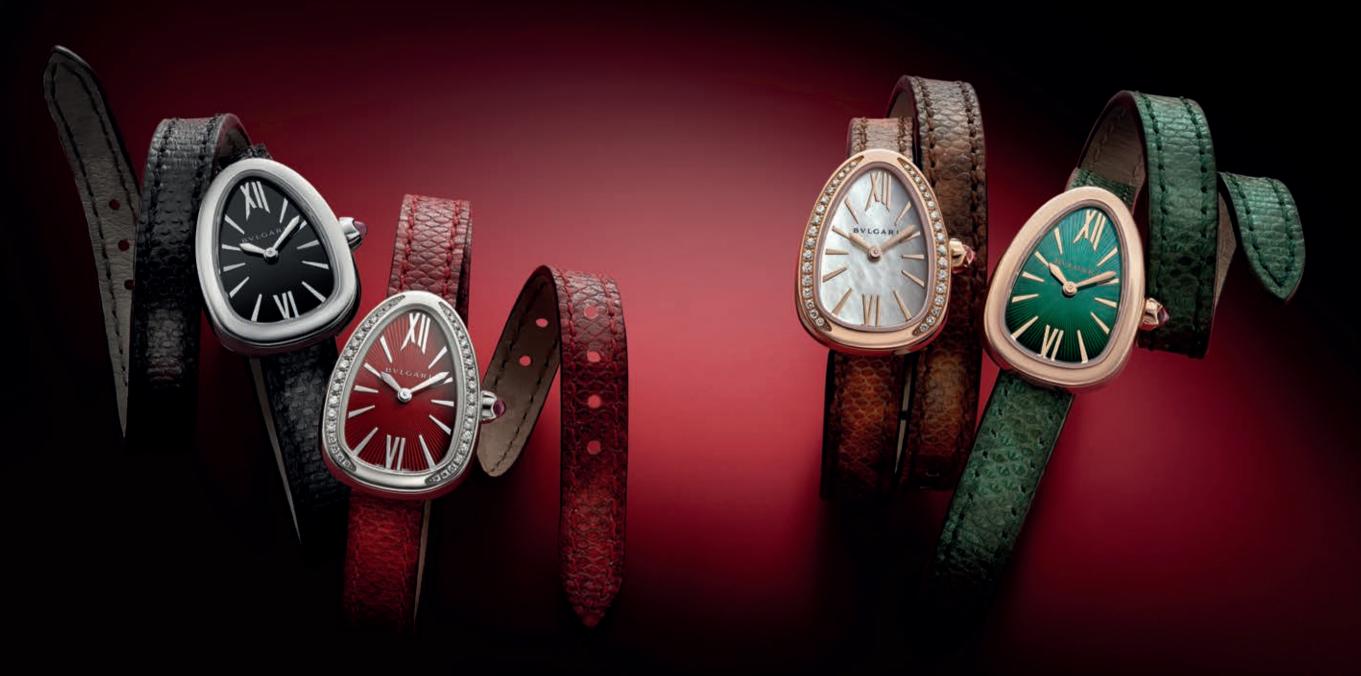

## TIME TO SEDUCE

SEDUCTIVELY SHAPED, SERPENTI TIMEPIECES EMBRACE ALL BVLGARI'S HALLMARKS: LOVE FOR COLOUR, JUXTAPOSITION OF MATERIALS, UTMOST SAVOIR-FAIRE AND A BOLD AND UNIQUE DESIGN. FROM ICONIC TUBOGAS TO THE MOST PRECIOUS AND INNOVATIVE MATERIALS, SERPENTI HAS BEEN REBORN INTO INFINITE EXPRESSIONS.

IN THE NEW COLLECTION WITH INTERCHANGEABLE STRAPS, EACH TIMEPIECE CAN BE PERSONALISED IN A PLAY OF MULTIPLE LOOKS, TO SUIT WOMEN WHO NEVER WANT TO BE THE SAME.