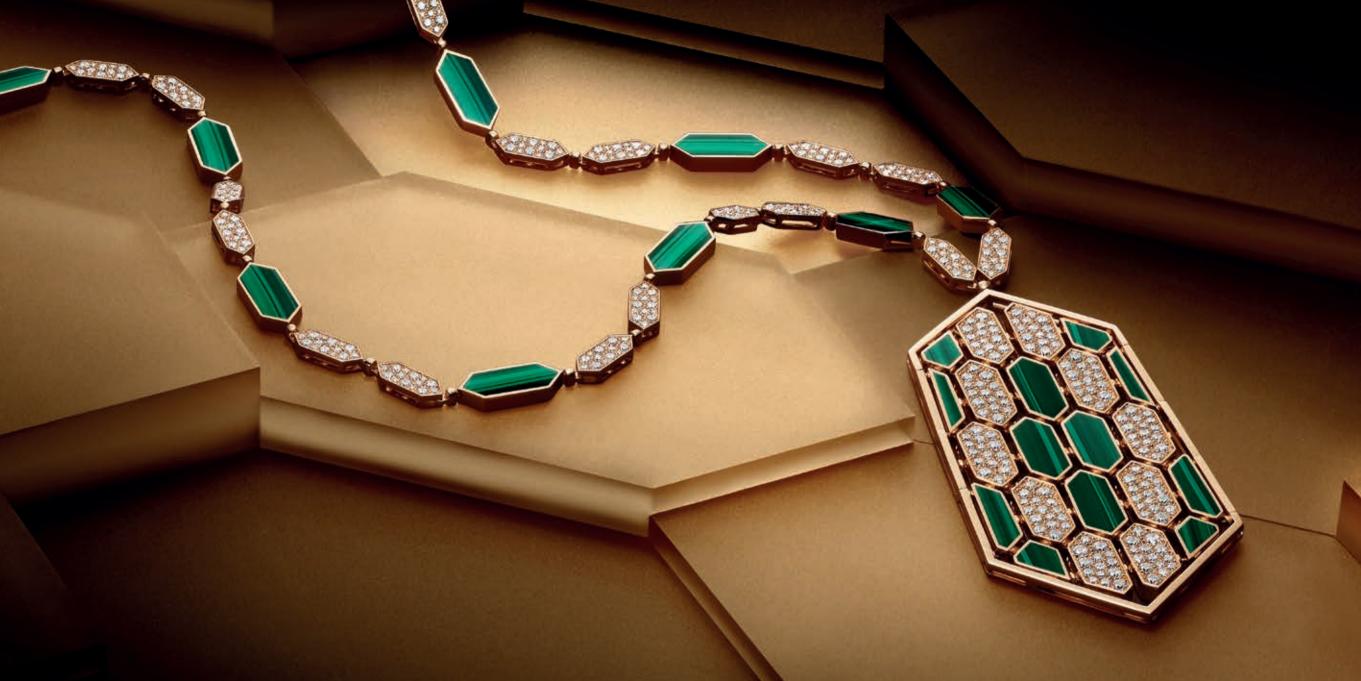

### HYPNOTIC Stare

IN THE NEW SERPENTI EYEWEAR COLLECTION, THE ICONIC SNAKE IS REVEALED IN FRESH AND FASHION-FORWARD INTERPRETATIONS. ULTRA FLAT LENSES MEET TINY, HEXAGONAL MOTIFS IN A GAME OF CONTRASTING GEOMETRIES WHERE DESIGN AND INNOVATION BLEND IN STYLE.

ENHANCING THE SENSUALITY OF A WOMAN'S GAZE, THESE PIECES CELEBRATE THE MAGNETIC STARE OF THE SNAKE AND ITS ABILITY TO SEDUCE.