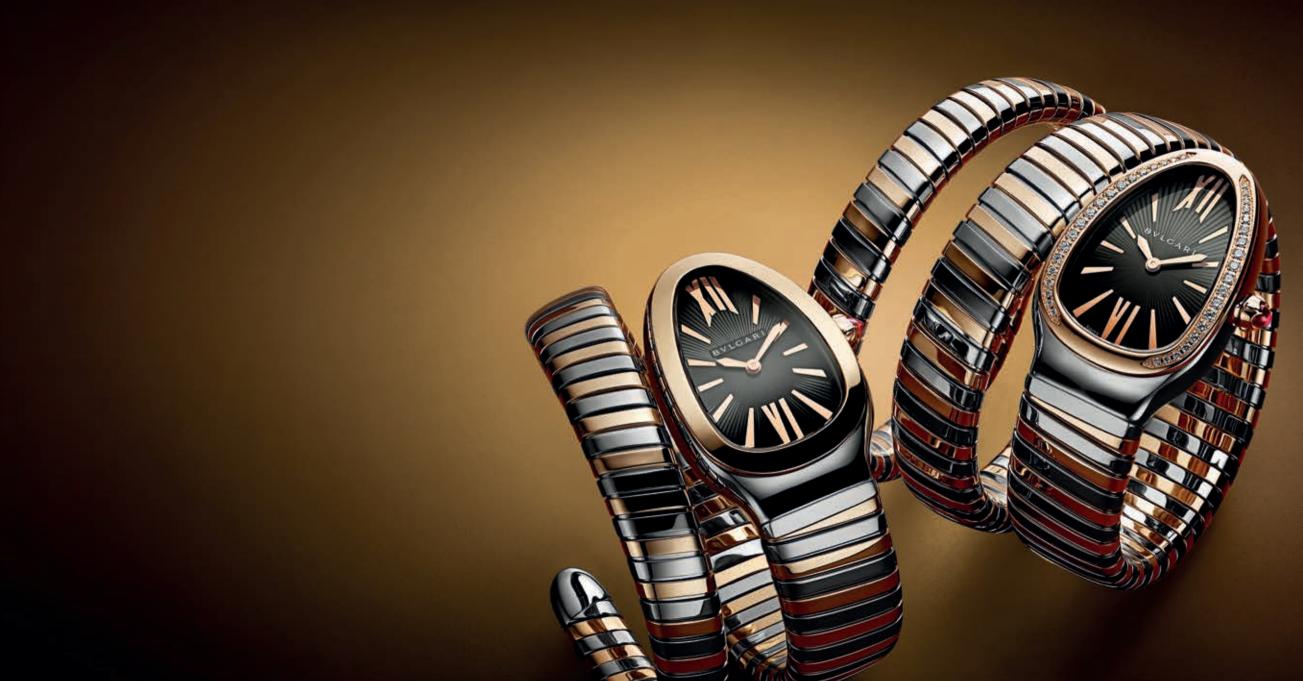

## TIME TO SEDUCE

SEDUCTIVELY SHAPED, SERPENTI TIMEPIECES EMBRACE ALL BVLGARI'S HALLMARKS: LOVE FOR COLOUR, JUXTAPOSITION OF MATERIALS, UTMOST SAVOIR-FAIRE AND A BOLD AND UNIQUE DESIGN. FROM ICONIC TUBOGAS TO THE MOST PRECIOUS AND INNOVATIVE MATERIALS, SERPENTI HAS BEEN REBORN INTO INFINITE EXPRESSIONS.

IN THE NEW COLLECTION WITH INTERCHANGEABLE STRAPS, EACH TIMEPIECE CAN BE PERSONALISED IN A PLAY OF MULTIPLE LOOKS, TO SUIT WOMEN WHO NEVER WANT TO BE THE SAME.