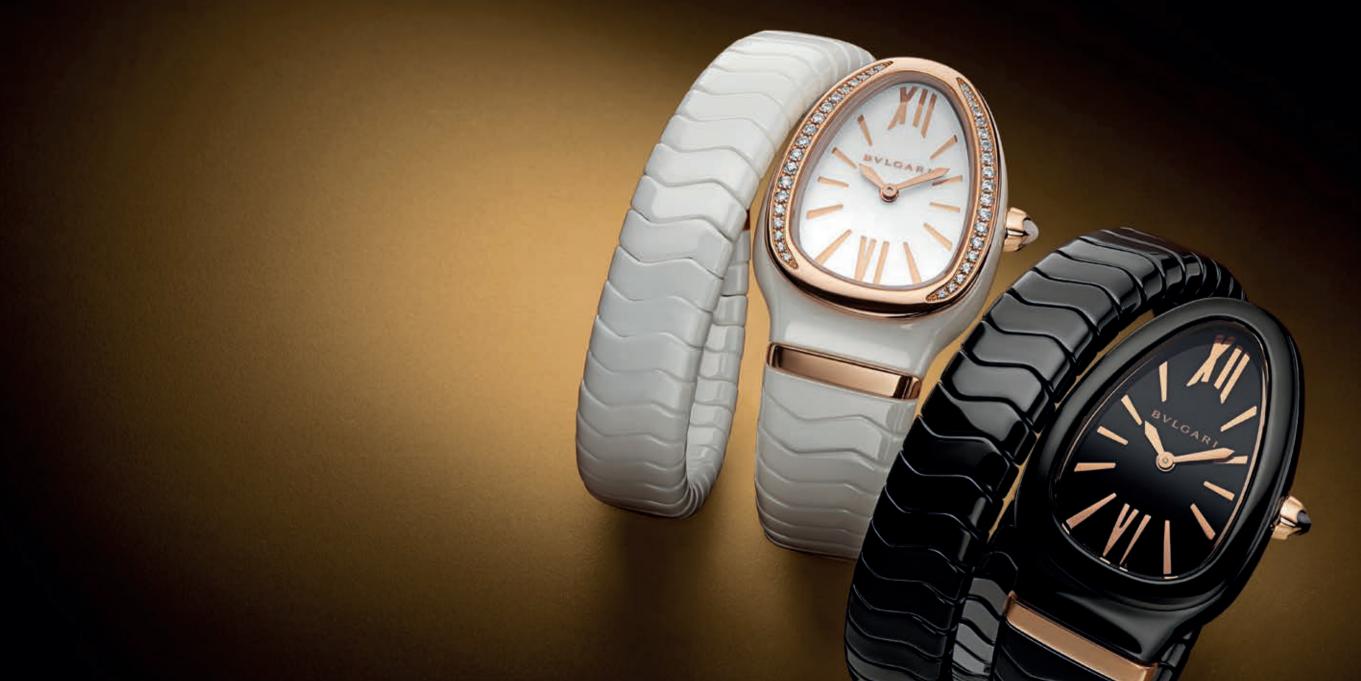

## TIME TO SEDUCE

SEDUCTIVELY SHAPED, SERPENTI TIMEPIECES EMBRACE ALL BVLGARI'S HALLMARKS: LOVE FOR COLOUR, JUXTAPOSITION OF MATERIALS, UTMOST SAVOIR-FAIRE AND A BOLD AND UNIQUE DESIGN. FROM ICONIC TUBOGAS TO THE MOST PRECIOUS AND INNOVATIVE MATERIALS, SERPENTI HAS BEEN REBORN INTO INFINITE EXPRESSIONS.

IN THE NEW COLLECTION WITH INTERCHANGEABLE STRAPS, EACH TIMEPIECE CAN BE PERSONALISED IN A PLAY OF MULTIPLE LOOKS, TO SUIT WOMEN WHO NEVER WANT TO BE THE SAME.