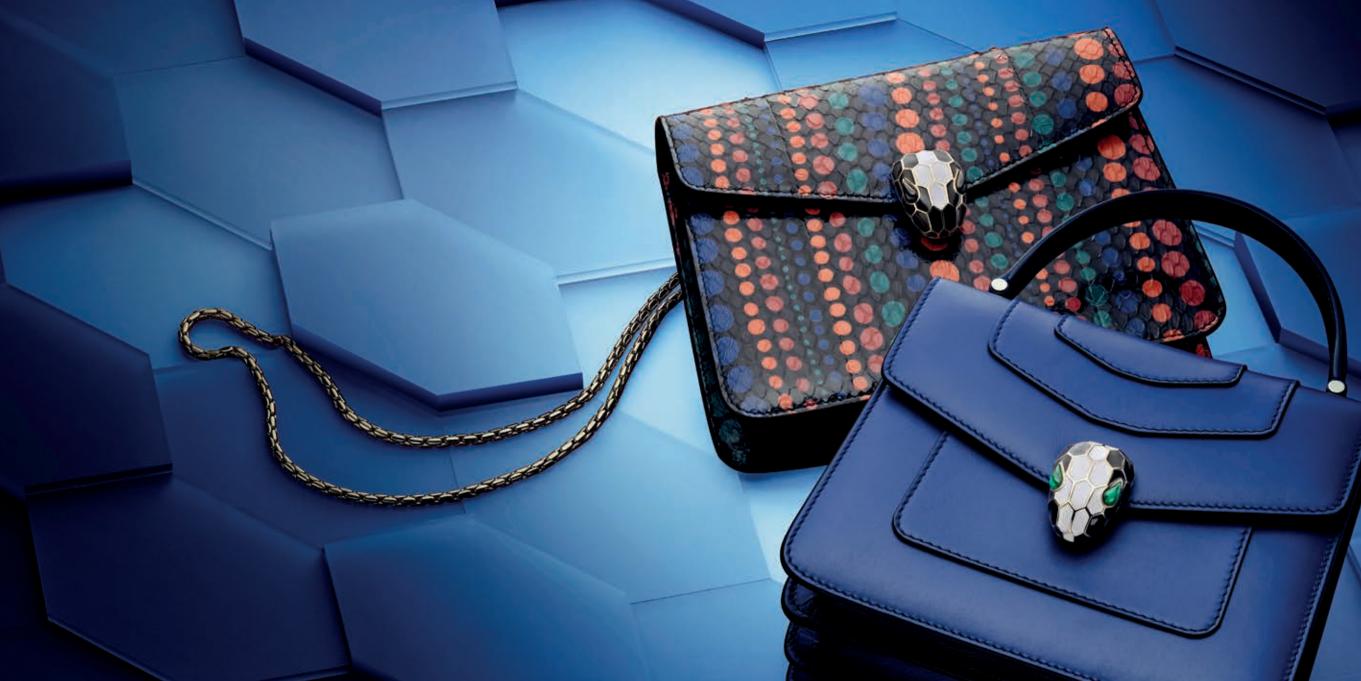

## FOREVER GLAMOUR

WITH ITS BEJEWELLED HEAD OR ITS SNAP CLOSURE IN PRECIOUS ENAMEL, BOTH EVOCATIVE OF THE SCALES ON A SNAKE'S HEAD, THE SERPENTI BAG IS THE IRRESISTIBLE EMBLEM OF MODERN AND SEDUCTIVE LUXURY.

RENOWNED FOR THE PRECIOUS BITE OF THE ICONIC SNAKE HEAD AND THE CHAIN STRAP, ONLY A JEWELLER COULD HAVE MADE, THE SERPENTI FOREVER BAG IS THE ULTIMATE STATEMENT OF GLAMOUR AND STYLE. ALSO INSPIRED BY BVLGARI'S SPIRIT ANIMAL, THE SERPENTI VIPER BAG STRIKES WITH A VENOMOUS DESIGN, SO SEDUCTIVE IN ITS SNAKELIKE SIMPLICITY.