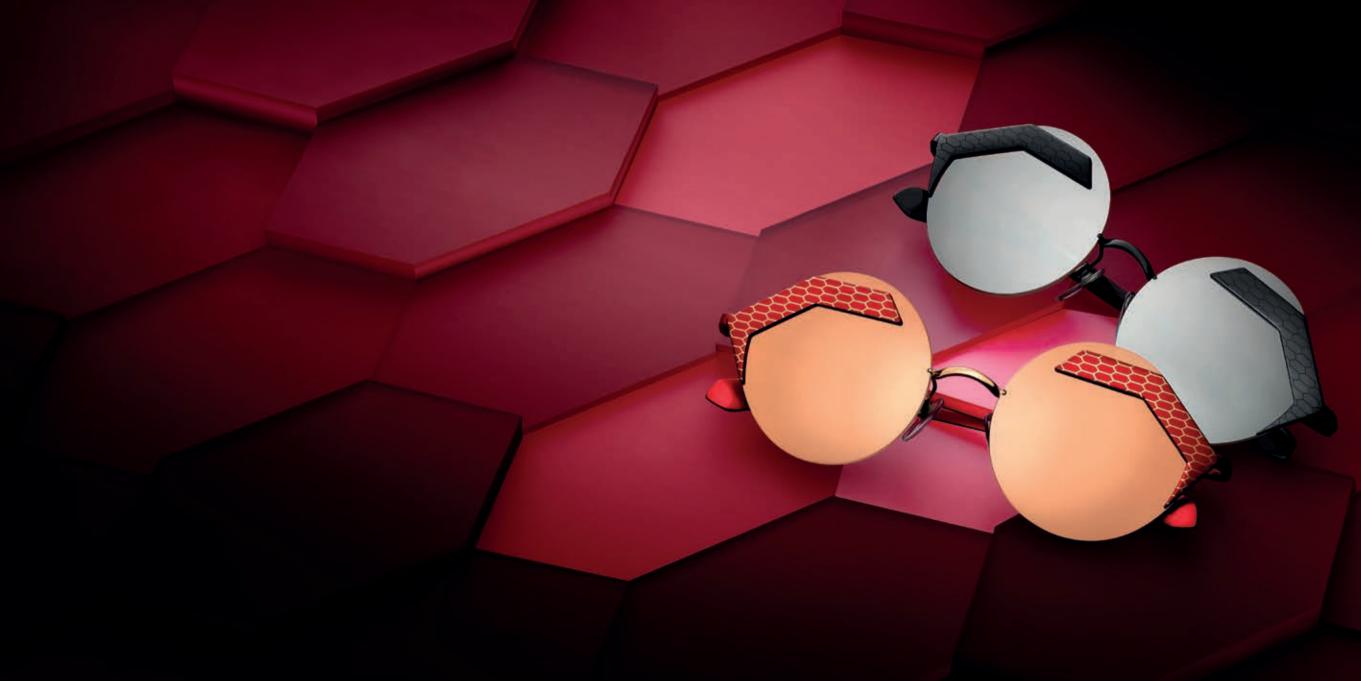

### HYPNOTIC Stare

IN THE NEW SERPENTI EYEWEAR COLLECTION, THE ICONIC SNAKE IS REVEALED IN FRESH AND FASHION-FORWARD INTERPRETATIONS. ULTRA FLAT LENSES MEET TINY, HEXAGONAL MOTIFS IN A GAME OF CONTRASTING GEOMETRIES WHERE DESIGN AND INNOVATION BLEND IN STYLE.

ENHANCING THE SENSUALITY OF A WOMAN'S GAZE, THESE PIECES CELEBRATE THE MAGNETIC STARE OF THE SNAKE AND ITS ABILITY TO SEDUCE.