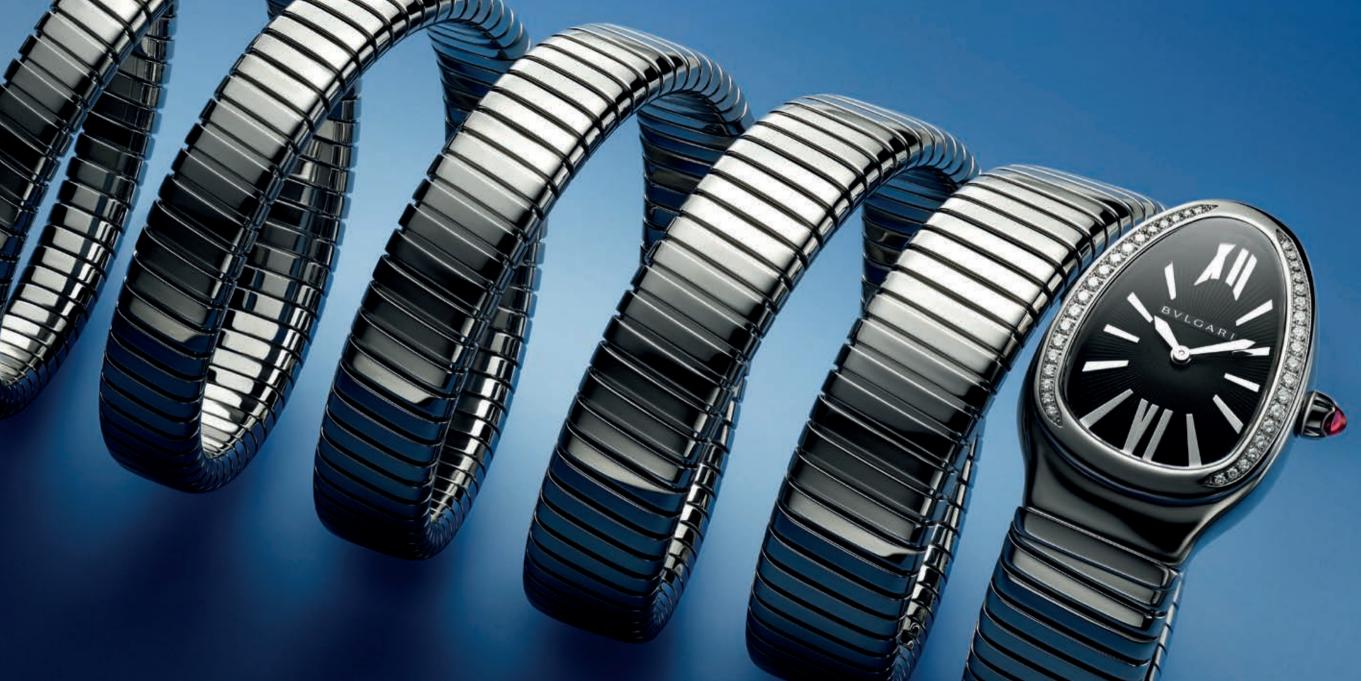

## TIME TO SEDUCE

SEDUCTIVELY SHAPED, SERPENTI TIMEPIECES EMBRACE ALL BVLGARI'S HALLMARKS: LOVE FOR COLOUR, JUXTAPOSITION OF MATERIALS, UTMOST SAVOIR-FAIRE AND A BOLD AND UNIQUE DESIGN. FROM ICONIC TUBOGAS TO THE MOST PRECIOUS AND INNOVATIVE MATERIALS, SERPENTI HAS BEEN REBORN INTO INFINITE EXPRESSIONS.

IN THE NEW COLLECTION WITH INTERCHANGEABLE STRAPS, EACH TIMEPIECE CAN BE PERSONALISED IN A PLAY OF MULTIPLE LOOKS, TO SUIT WOMEN WHO NEVER WANT TO BE THE SAME.