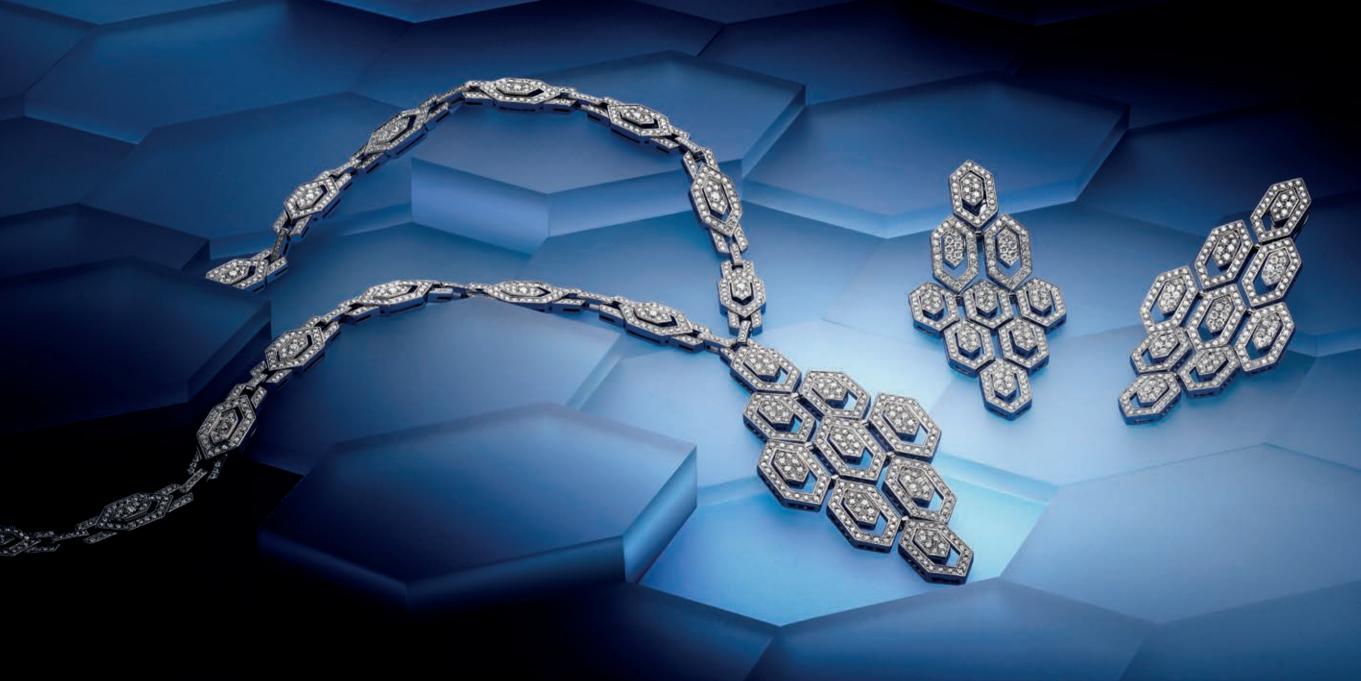

### HYPNOTIC Stare

IN THE NEW SERPENTI EYEWEAR COLLECTION, THE ICONIC SNAKE IS REVEALED IN FRESH AND FASHION-FORWARD INTERPRETATIONS. ULTRA FLAT LENSES MEET TINY, HEXAGONAL MOTIFS IN A GAME OF CONTRASTING GEOMETRIES WHERE DESIGN AND INNOVATION BLEND IN STYLE.

ENHANCING THE SENSUALITY OF A WOMAN'S GAZE, THESE PIECES CELEBRATE THE MAGNETIC STARE OF THE SNAKE AND ITS ABILITY TO SEDUCE.